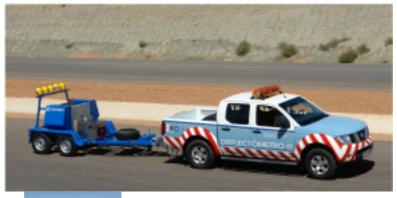

## **Curve meter**

For measuring of deflection and radii of curvature on beds of roads, airports and platforms.