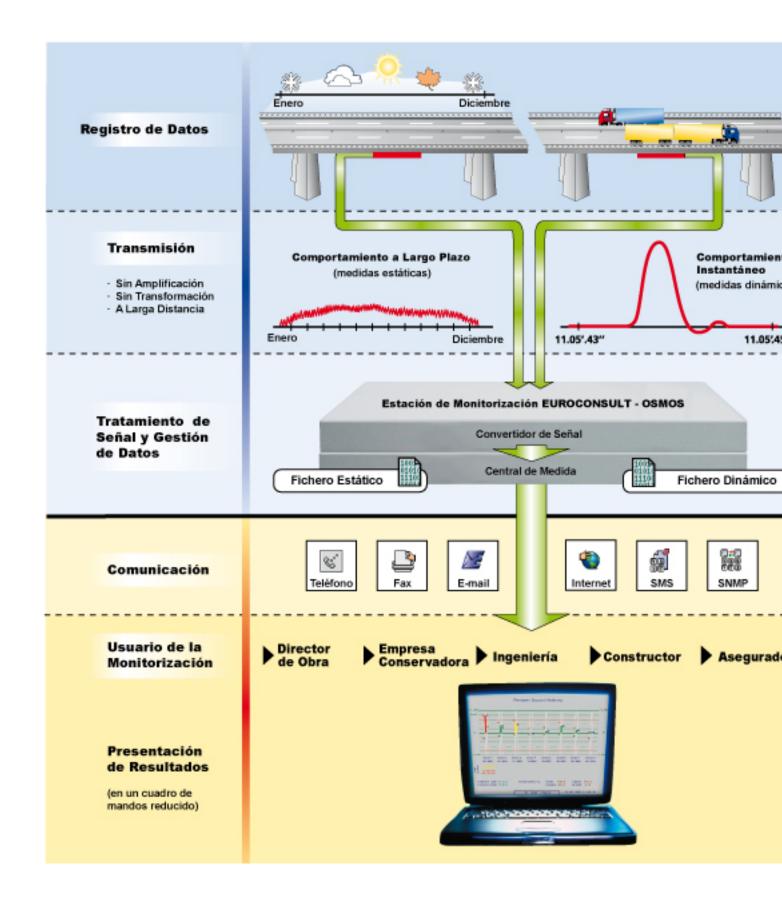

A tried and tested system for the diagnostic testing of structures

The EUROCONSULT-OSMOS system for monitoring buildings, historical monuments, bridges and other civil engineering structures and industrial facilities provides long-term surveillance and records the actual behaviour of structures via special sensors installed on them.

The Euroconsult-Osmos system can monitor static and dynamic effects with the same equipment. Changes in shape and position can be monitored with a precision of up to 1/1000 mm. This continuous monitoring enables the behaviour of structures to be predicted. All data are recorded and can be displayed in real-time.